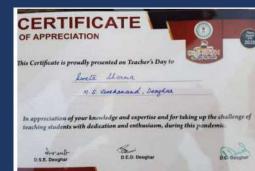

### **Awards and Recognition**

THE STATE LEVEL BEST TEACHER AWARD 2019 AND DISTRICT LEVEL BEST TEACHER AWARD 2018

Felicitated by DC Deoghar in 2020 and 2021 in appreciation of Online teaching learning activities during Covid-19 pandemic.