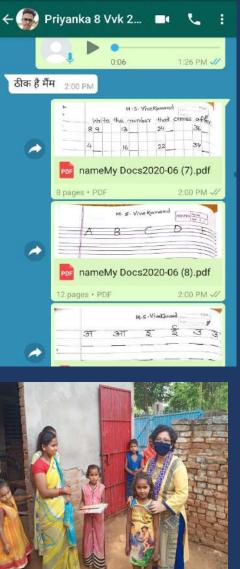

pping timings) and availability of phone -early morning or late evening.

 Teacher exchange in groups- As per subject need teachers should exchange classes by mutual understanding. Remember the more you focus on their learning, the easier

Meeting details ~









# LOCKDOWN LEARNERS GROUP UNODC

Samarth Pathak @PathakSa... 10m Fantastic discussion indeed with this vibrant group of #LockdownLearners from #Jharkhand! We discussed at length #COVID19 and its impact on #SDGs, #Peace and #Justice. Can't wait to meet them again soon. Special thanks to @Smita\_Sharma and @sharmashwetz for making this possible.

🚨 UNODC South Asia @UN... · 58m

#COVID19 Responses must #LeaveNoOneBehind. In this vein, 60 #LockdownLearners from low income groups in Deoghar (Jharkhand) engaged with @UNOD...









🐮 🖸 Yili 😤 12% 📖

### Offline support system

- Community donors appealed for notebooks and stationeries.
- Bal Sansad and captains of 8 houses formed on the basis of locality
- Copy work setting by students and mother mentors.
- Copy exchange by teachers, students, alumnis.
- Study groups with Student mentors.
- Recharge pool for nodal students.
  - <u>https://youtu.be/cpIK7yUBqo8</u>

https://youtube.com/playlist?list=PLp5XyP-xj6X 6ueA-7asl\_CQv7wZSs3sch

# **COLLABORATIVE WORK WITH UNODC**





Conversing with @PathakSamarth, educators, policymakers & youth shared good practices, calling for a renewed emphasis on teaching #SDGs & #peace, in line with #NEP2020.



#### You and 9 others



Youth discussion meeting of Lockdown Learners' Group Deoghar Date- 09-12-20 Time 5pm onwards

goog