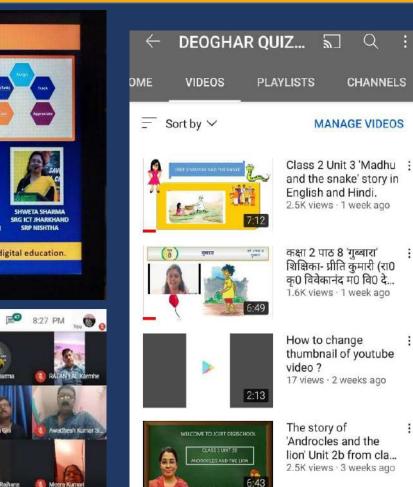

है. सर्वक्रमों के बारे में विस्तार से बताया जिसे जिसे शिक्षकों को अवस्थ पढ़ना चाहिए। संवक्त निदेशक ने सराहा। कहा गया कि अच्छों को गुणकत्तापूर्ण शिक्षा य शिक्षकों वेबिनार में शामिल प्रतिभागी संकल स्तर को क्षमतावद्धन, दीक्ष एए, ई-पाठशाला एए,



#### **DIGI-SATH CHECKLIST**

 Formation of school groups with admin- Individual class groups + Mentors Group + Child Cabinet Group

• Time table -A time table for follow up of Digi-SATH contents which were sent in the morning. A minimum of half an hour for each class per day (Note-Avoid overlapping timings) and availability of phone -early morning or late evening.

 Teacher exchange in groups- As per subject need teachers should exchange classes by mutual understanding. Remember the more you focus on their learning, the easier

Meeting details ~









# LOCKDOWN LEARNERS GROUP UNODC

Samarth Pathak @PathakSa... 10m Fantastic discussion indeed with this vibrant group of #LockdownLearners from #Jharkhand! We discussed at length #COVID19 and its impact on #SDGs, #Peace and #Justice. Can't wait to meet them again soon. Special thanks to @Smita\_Sharma and @sharmashwetz for making this possible.

🚨 UNODC South Asia @UN... · 58m

#COVID19 Responses must #LeaveNoOneBehind. In this vein, 60 #LockdownLearners from low income groups in Deoghar (Jharkhand) engaged with @UNOD...









🐮 🖸 Yili 😤 12% 📖

### Offline support system

- Community donors appealed for notebooks and stationeries.
- Bal Sansad and captains of 8 houses formed on the basis of locality
- Copy work setting by students and mother mentors.
- Copy exchange by teachers, st