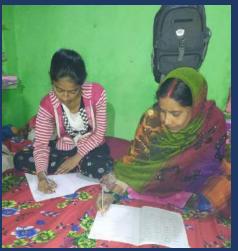

erlapping timings) and availability of phone -early morning or late evening.

 Teacher exchange in groups- As per subject need teachers should exchange classes by mutual understanding. Remember the more you focus on their learning, the easier

Meeting details ~









# LOCKDOWN LEARNERS GROUP UNODC

Samarth Pathak @PathakSa... 10m Fantastic discussion indeed with this vibrant group of #LockdownLearners from #Jharkhand! We discussed at length #COVID19 and its impact on #SDGs, #Peace and #Justice. Can't wait to meet them again soon. Special thanks to @Smita\_Sharma and @sharmashwetz for making this possible.

🚨 UNODC South Asia @UN... · 58m

#COVID19 Responses must #LeaveNoOneBehind. In this vein, 60 #LockdownLearners from low income groups in Deoghar (Jharkhand) engaged with @UNOD...









🐮 🖸 Yili 😤 12% 📖

### Offline support system

- Community donors appealed for notebooks and stationeries.
- Bal Sansad and captains of 8 houses formed on the basis of locality
- Copy work setting by students and mother mentors.
- Copy exchange by teachers, students, alumnis.
- Study groups with Student mentors.
- Recharge pool for nodal students.
  - <u>https://youtu.be/cpIK7yUBqo8</u>

https://youtube.com/playlist?list=PLp5XyP-xj6X 6ueA-7asl\_CQv7wZSs3sch

# **COLLABORATIVE WORK WITH UNODC**





Conversing with @PathakSamarth, educators, policymakers & youth shared good practices, calling for a renewed emphasis on teaching #SDGs & #peace, in line with #NEP2020.



#### You and 9 others



Youth discussion meeting of Lockdown Learners' Group Deoghar Date- 09-12-20 Time 5pm onwards