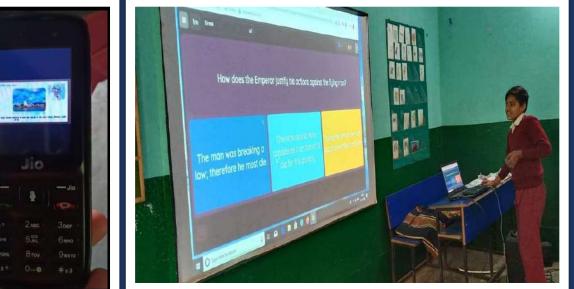

Dr Bande Khalkho - L  | I.H.S.Raikhalaari, Ranchi; Ms. Shweta Sharma - M.S.Vivekanand, Deoghar.                                                                                     |
| Content review By     |                                                                                                                                                             |

Ms Sangeeta Kumari - JCERT Ranchi; Ms. Shweta Sharma - M.S.Vivekanand, Deoghar, Ms. S Gayathri Senior - Technical specialist, Care India, New Delhi



# THE BEGINNING – My introduction to the world of ICT



ICT orientation workshop at NCERT-CIET New Delhi in August 2016

Orientation of ICT in education and Learning for State Resource Group at RIE Bhubaneshwar in December 2017





# THE BEGINNING- Motivation and way to go







My first posting 2004 was in a rural school and I carried a two in one radio to school daily. I realized later that it was my first use of ICT tool

Set up a digi-class in 2018 through community support in the semi- urban school M. S. Vivekanand where I was transferred next. It was the first in any middle school of our district .

https://youtube.com/playlist?list=PLD2w i3k2Tdf\_Cc4JzgipP2XhY7cMemCDI

## **USE OF ICT FOR JOYFUL LEARNING**











JOURNEY OF ICT : From a mobile and speaker in 2014 to a digi class in 2018. E-content created for various lessons.











# ICT tools used for teaching learning

Animation softwares like Vyond,
 Animaker, Plotagon, Aniwiz, Tween craft,
 Toontastic 3D, Renderforest, Powtoon

Audio/video Editors like audacity, powerdirector, Kinemaster, ope