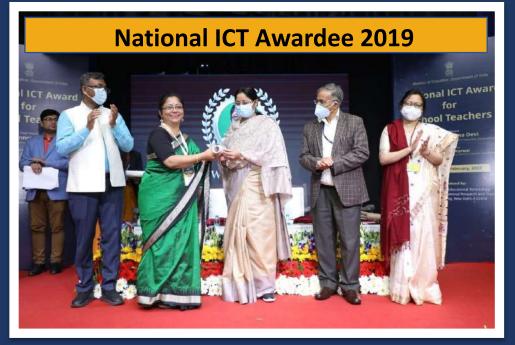

StaySafe covid-19"

एनिमेशन, कार्टून और कामिक्स की तर्ज पर सरकारी स्कूलों के बच्चों को श्वेता पढ़ा रहीं अंग्रेजी, पाया आइसीटी अवार्ड बच्चों को सिखाने के लिए उनके ही तरीकों को आजमाया

and free + tam

असे। इसे जुडूर की लेका लागवा पुत्र प्राप्त में बहुर-साइट के जर्मकी been the fait is starts or some well of ; and is ipie dies af uffit ibi bei mbe ni ber mint unere पर बरवाने बच्चाने म करावे को किया। कहा में प्रते में फीलाइफ ultif ups all of gland at the soft fail at but gt but ge us an ave well at avia at big it water and fa urfay fau yor 8 whill all fa gal yor 4 fires 10 mm पहला जेग, कि उन्हें सेनिकर थी लोग - **ब** कम जाए से बल्डे लाग जाता है। धीर भारत हिंदी सब सार के लेगा . में सीख आदेते ! सबसात में हम unde work a liet febre al annee als na