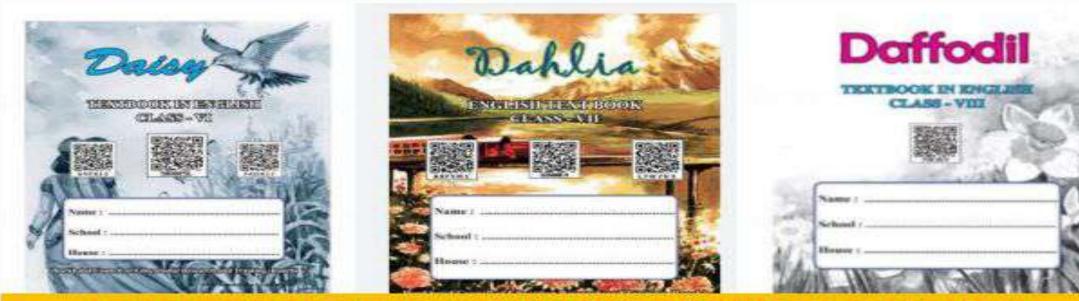

#### Contributed as book writer and illustrator in JCERT class 6-8 Textbook Development Committee in the year 2017

| Buettesti De                                                                                                                                                                                                                                                                                                                                                                                                                                                                                                                                                                                                                                                                                                                                               | advantation in the second s                                                                                                                                                                                                                                                                                                                                                                                                                                                                                                                                                                                                                                                                                                                                                                                                                                                                                                                                                                                                                                                                                                                                                                                                                                                                                                                                                                                                                                                                                                                                                                                                                                                                                                                                                                                                                                                                                                                                                                                                                                                                                                                                                             |
|------------------------------------------------------------------------------------------------------------------------------------------------------------------------------------------------------------------------------------------------------------------------------------------------------------------------------------------------------------------------------------------------------------------------------------------------------------------------------------------------------------------------------------------------------------------------------------------------------------------------------------------------------------------------------------------------------------------------------------------------------------|-----------------------------------------------------------------------------------------------------------------------------------------------------------------------------------------------------------------------------------------------------------------------------------------------------------------------------------------------------------------------------------------------------------------------------------------------------------------------------------------------------------------------------------------------------------------------------------------------------------------------------------------------------------------------------------------------------------------------------------------------------------------------------------------------------------------------------------------------------------------------------------------------------------------------------------------------------------------------------------------------------------------------------------------------------------------------------------------------------------------------------------------------------------------------------------------------------------------------------------------------------------------------------------------------------------------------------------------------------------------------------------------------------------------------------------------------------------------------------------------------------------------------------------------------------------------------------------------------------------------------------------------------------------------------------------------------------------------------------------------------------------------------------------------------------------------------------------------------------------------------------------------------------------------------------------------------------------------------------------------------------------------------------------------------------------------------------------------------------------------------------------------------------------------------------------------------------------------------------------------------------------------------------|
| Charlower case Chief Editor                                                                                                                                                                                                                                                                                                                                                                                                                                                                                                                                                                                                                                                                                                                                | <ul> <li>Annual Control Property Version 1997</li> <li>State and Control Property Version 1997</li> </ul>                                                                                                                                                                                                                                                                                                                                                                                                                                                                                                                                                                                                                                                                                                                                                                                                                                                                                                                                                                                                                                                                                                                                                                                                                                                                                                                                                                                                                                                                                                                                                                                                                                                                                                                                                                                                                                                                                                                                                                                                                                                                                                                                                                   |
| B. alimetri                                                                                                                                                                                                                                                                                                                                                                                                                                                                                                                                                                                                                                                                                                                                                | 1 March Marcoll (Concess, 2010)                                                                                                                                                                                                                                                                                                                                                                                                                                                                                                                                                                                                                                                                                                                                                                                                                                                                                                                                                                                                                                                                                                                                                                                                                                                                                                                                                                                                                                                                                                                                                                                                                                                                                                                                                                                                                                                                                                                                                                                                                                                                                                                                                                                                                                             |
| Colline                                                                                                                                                                                                                                                                                                                                                                                                                                                                                                                                                                                                                                                                                                                                                    | <ul> <li>A Anna Annahar Sheigh, son-<br/>imar than therein. 2017 unreference 2019.</li> </ul>                                                                                                                                                                                                                                                                                                                                                                                                                                                                                                                                                                                                                                                                                                                                                                                                                                                                                                                                                                                                                                                                                                                                                                                                                                                                                                                                                                                                                                                                                                                                                                                                                                                                                                                                                                                                                                                                                                                                                                                                                                                                                                                                                                               |
| 70.0                                                                                                                                                                                                                                                                                                                                                                                                                                                                                                                                                                                                                                                                                                                                                       | Another Constraints and<br>Statistical Constraints and<br>Statistical Constraints (SCAR). Association<br>Properties of the Constraints of the Constraints<br>Properties of the Constraints of the Constraints                                                                                                                                                                                                                                                                                                                                                                                                                                                                                                                                                                                                                                                                                                                                                                                                                                                                                                                                                                                                                                                                                                                                                                                                                                                                                                                                                                                                                                                                                                                                                                                                                                                                                                                                                                                                                                                                                                                                                                                                                                                               |
| Episellaster v All.                                                                                                                                                                                                                                                                                                                                                                                                                                                                                                                                                                                                                                                                                                                                        | Contract Rames, 8 1987 Hardinet, Associat                                                                                                                                                                                                                                                                                                                                                                                                                                                                                                                                                                                                                                                                                                                                                                                                                                                                                                                                                                                                                                                                                                                                                                                                                                                                                                                                                                                                                                                                                                                                                                                                                                                                                                                                                                                                                                                                                                                                                                                                                                                                                                                                                                                                                                   |
| <ul> <li>Kilkensteinen (Wertberger)</li> <li>Ster, Streicherten Kannen,<br/>Dr. Tusten Kannen,</li> <li>Hauszer Kannen,</li> </ul> | Art, Clark, Reads<br>5:25: Chart, Reads<br>1:25: Chart, Rawris, Sar Braddines<br>1:25: Chart, Rawris, Sar Braddines<br>1:25: Chart, Rawris, Sar Braddines<br>1:25: Chart, Sarth Strands, Sarth<br>1:25: Chart, Sarth Strands, Sarth<br>1:25: Chart, Sarth Strands, Sarth<br>Chart, Sarth Strands, Sarth<br>Chart, Sarth Strands, Sarth<br>Chart, Sarth Strands, Sarth<br>1:27: Chart, Sarth Strands<br>1:27: Chart, Sarth Strands |
| Microsoft (Blackstration and Core-<br>Mr 2), dir Grants, Rb. Logling<br>Mr. Rolls-Marrow                                                                                                                                                                                                                                                                                                                                                                                                                                                                                                                                                                                                                                                                   | Disas Mr. Sharp Merris                                                                                                                                                                                                                                                                                                                                                                                                                                                                                                                                                                                                                                                                                                                                                                                                                                                                                                                                                                                                                                                                                                                                                                                                                                                                                                                                                                                                                                                                                                                                                                                                                                                                                                                                                                                                                                                                                                                                                                                                                                                                                                                                                                                                                                                      |
| Lancow and Page Design<br>We Appendix IIN Transfer                                                                                                                                                                                                                                                                                                                                                                                                                                                                                                                                                                                                                                                                                                         | 100 A                                                                                                                                                                                                                                                                                                                                                                                                                                                                                                                                                                                                                                                                                                                                                                                                                                                                                                                                                                                                                                                                                                                                                                                                                                                                                                                                                                                                                                                                                                                                                                                                                                                                                                                                                                                                                                                                                                                                                                                                                                                                                                                                                                                                                                                                       |
|                                                                                                                                                                                                                                                                                                                                                                                                                                                                                                                                                                                                                                                                                                                                                            | And a state of the                                                                                                                                              |