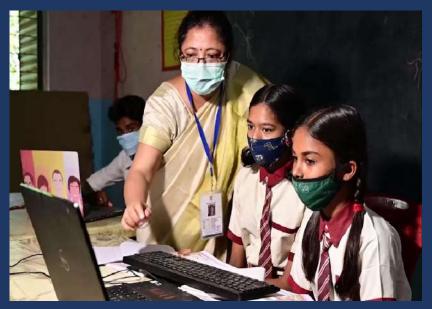

orientation workshop at NCERT-CIET New Delhi in August 2016

Orientation of ICT in education and Learning for State Resource Group at RIE Bhubaneshwar in December 2017





# THE BEGINNING- Motivation and way to go







My first posting 2004 was in a rural school and I carried a two in one radio to school daily. I realized later that it was my first use of ICT tool

Set up a digi-class in 2018 through community support in the semi- urban school M. S. Vivekanand where I was transferred next. It was the first in any middle school of our district .

https://youtube.com/playlist?list=PLD2w i3k2Tdf\_Cc4JzgipP2XhY7cMemCDI

## **USE OF ICT FOR JOYFUL LEARNING**











JOURNEY OF ICT : From a mobile and speaker in 2014 to a digi class in 2018. E-content created for various lessons.











# ICT tools used for teaching learning

Animation softwares like Vyond,
 Animaker, Plotagon, Aniwiz, Tween craft,
 Toontastic 3D, Renderforest, Powtoon

Audio/video Editors like audacity, powerdirector, Kinemaster, openshot

Stories on Story weaver, Pixton
 Audio podcasts (Anchor)





ENGLISH - LEVEL 1 Emergent Readers

Sunday is Family Day !

Shweta Sharma

Adrie Le Roux & 5 more

# ICT tools ventured

google classrooms, interactive google slides, peardeck, playposit, mindmap, homework app Gamification of learning using scratch,H5p, wordwall, kahoot, quizziz etc. Live interactive worksheets Subject tools like **Blender, Ted Ed**, flipgrid, bolo app Presentation tools like **powerpoint**, google, Canva, Prezi with bitmojis



### **USE OF ICT FOR JOYFUL ONLINE LEARNING**



Contraction