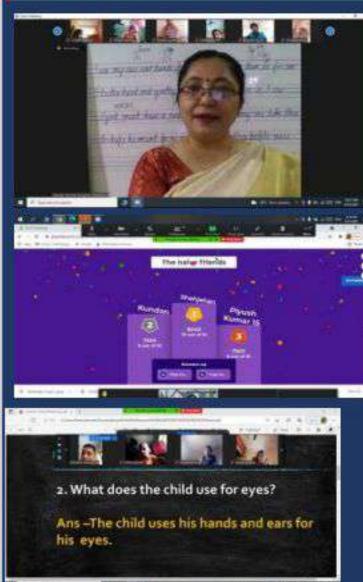

# INTRODUCTION

**JOHAR** !

Name of teacher- Shweta Sharma Present School- M.S.Vivekanand, Deoghar Jharkhand

Teaching experience- 18 years (in govt schools) ICT integrated teaching- since 2016

Responsibilities- DRG (Shaikshik Samvaad), SRP (NISHTHA and FLN), SRG ICT (Jharkhand) DIKSHA (content creator and book writer) Co-ordinator (Deoghr Digital Content, elementary)