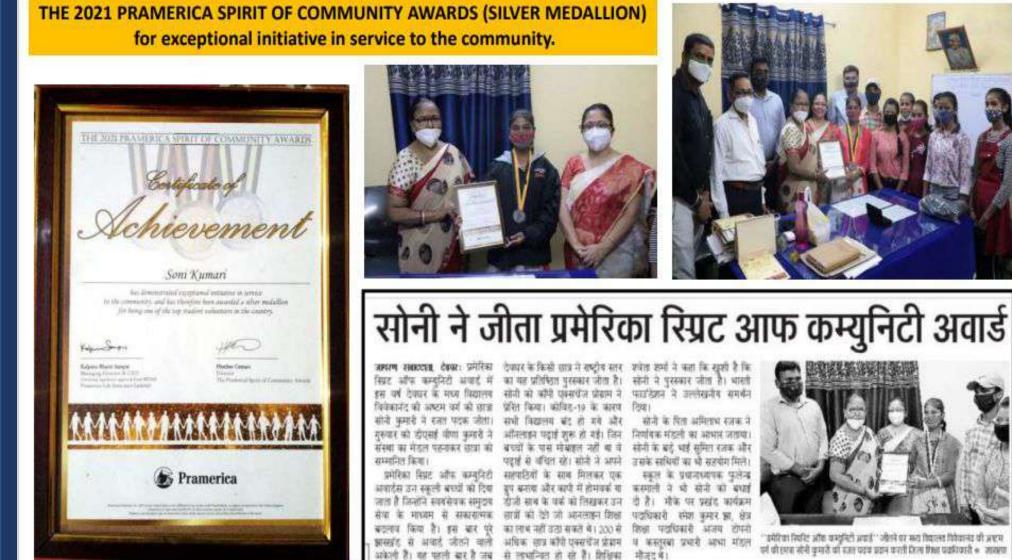

StaySafe covid-19"

एनिमेशन, कार्टून और कामिक्स की तर्ज पर सरकारी स्कूलों के बच्चों को श्वेता पढ़ा रहीं अंग्रेजी, पाया आइसीटी अवार्ड बच्चों को सिखाने के लिए उनके ही तरीकों को आजमाया

and free + tam

असे। इसे जुडूर की लेका लागवा पुत्र प्राप्त में बहुर-साइट के जर्मकी been the fait is starts or some well of ; and is ipie dies af uffit ibi bei mbe ni ber mint unere पर बरवाने बच्चाने म करावे को किया। कहा में प्रते में फीलाइफ ultif ups all of gland at the soft fail at but gt but ge us an ave well at avia at big it water and fa urfay fau yor 8 whill all fa gal yor 4 fires 10 mm पहला जेग, कि उन्हें सेनिकर थी लोग - **ब** कम जाए से बल्डे लाग जाता है। धीर भारत हिंदी सब सार के लेगा . में सीख आदेते ! सबसात में हम unde work a liet febre al annee als na