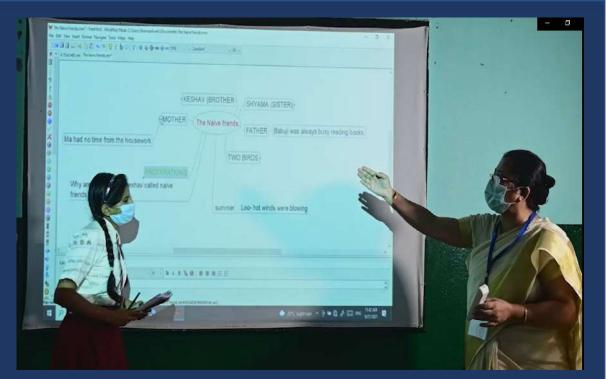

ICT orientation workshop at NCERT-CIET New Delhi in August 2016

Orientation of ICT in education and Learning for State Resource Group at RIE Bhubaneshwar in December 2017





# THE BEGINNING- Motivation and way to go







My first posting 2004 was in a rural school and I carried a two in one radio to school daily. I realized later that it was my first use of ICT tool

Set up a digi-class in 2018 through community support in the semi- urban school M. S. Vivekanand where I was transferred next. It was the first in any middle school of our district .

https://youtube.com/playlist?list=PLD2w i3k2Tdf\_Cc4JzgipP2XhY7cMemCDI

## **USE OF ICT FOR JOYFUL LEARNING**











JOURNEY OF ICT : From a mobile and speaker in 2014 to a digi class in 2018. E-content created for various lessons.











# ICT tools used for teaching learning

Animation softwares like Vyond,
 Animaker, Plotagon, Aniwiz, Tween craft,
 Toontastic 3D, Renderforest, Powtoon

Audio/video Editors like audacity, powerdirector, Kinemaster, openshot

Stories on Story weaver, Pixton
 Audio podcasts (Anchor)





ENGLISH - LEVEL 1 Emergent Readers

Sunday is Family Day !

Shweta Sharma

Adrie Le Roux & 5 more

# ICT tools ventured

google classrooms, interactive google slides, peardeck, playposit, mindmap, homework app Gamification of learning using scratch,H5p, wordwall, kahoot, quizziz etc. Live interactive worksheets Subject tools like **Blender, Ted Ed**, flipgrid, bolo app Presentation tools like **powerpoint**, google, Canva, Prezi with bitmojis



### **USE OF ICT FOR JOYFUL ONLINE LEARNING**



Contra