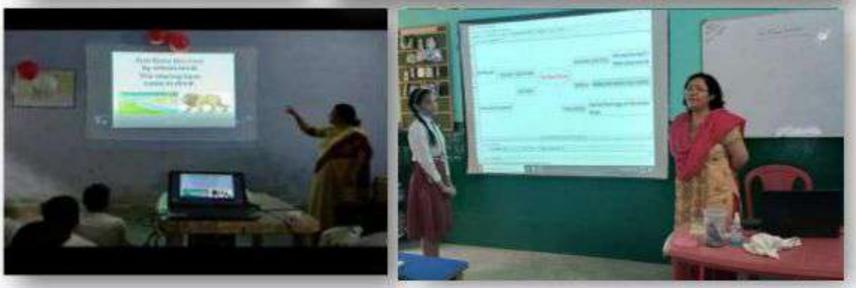

# INTRODUCTION

**JOHAR** !

Name of teacher- Shweta Sharma Present School- M.S.Vivekanand, Deoghar Jharkhand

Teaching experience- 18 years (in govt schools) ICT integrated teaching- since 2016

Responsibilities- DRG (Shaikshik Samvaad), SRP (NISHTHA and FLN), SRG ICT (Jharkhand) DIKSHA (content creator and book writer) Co-ordinator (Deoghr Digital Content, elementary)

### **Awards and Recognition**

THE STATE LEVEL BEST TEACHER AWARD 2019 AND DISTRICT LEVEL BEST TEACHER AWARD 2018

Felicitated by DC Deoghar in 2020 and 2021 in appreciation of Online teaching learning activities during Covid-19 pandemic.